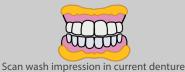

## **Digital Denture Workflows**

Patient has usable denture with little undercuts

Patient has usable denture but may need to be adjusted for trays

Scan copy denture

printed copy denture

3D printed denture try-in