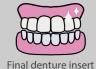

Wash imp and final bite in Gnathometer

Wash imp and final bite in printed try-in

Final denture insert

## **Wiand is Your Digital Partner!**

We are currently accepting scans for all major systems. Call for support anytime.

Patient has remaining teeth Immediate for immediate denture

IOS edentulous scan

Final denture insert