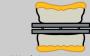

## **Digital Denture Workflows**

Patient has usable denture with little undercuts

Patient has usable denture but may need to be adjusted for trays

Scan copy denture

printed copy denture

3D printed denture try-in