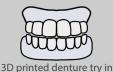

## **Digital Denture Workflows**

Patient has usable denture with little undercuts

Patient has usable denture but may need to be adjusted for trays

Scan copy denture

printed copy denture

3D printed denture try-in