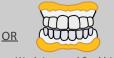

## **Digital Denture Workflows**

Patient has usable denture with little undercuts

Patient has usable denture but may need to be adjusted for trays

Scan copy denture

printed copy denture

3D printed denture try-in