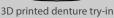

## **Digital Denture Workflows**

Patient has usable denture with little undercuts

Patient has usable denture but may need to be adjusted for trays

Scan copy denture

printed copy denture

3D printed denture try-in

Wash imp and final bite in Gnathometer

Wash imp and final bite in printed try-in

Final denture insert