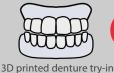

## **Digital Denture Workflows**

Patient has usable denture with little undercuts

Patient has usable denture but may need to be adjusted for trays

Scan copy denture

printed copy denture

3D printed denture try-in