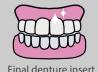

Wash imp and final bite in Gnathometer

Wash imp and final bite in printed try-in

Final denture insert

## **Wiand is Your Digital Partner!**

We are currently accepting scans for all major systems. Call for support anytime.

Patient has remaining teeth Immediate for immediate denture

IOS edentulous scan

Final denture insert