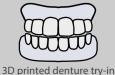

## **Digital Denture Workflows**

Patient has usable denture with little undercuts

Patient has usable denture but may need to be adjusted for trays

Scan copy denture

printed copy denture

3D printed denture try-in