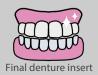

Wash imp and final bite in Gnathometer

Wash imp and final bite in printed try-in

Final denture insert