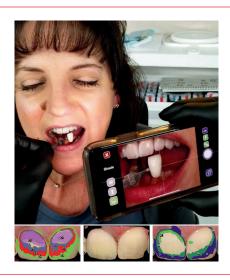

### **Appointment #1**

At this appointment, we will choose the shade and discuss the patient's aesthetic expectations. Photos will also be taken during the visit. Expect this appointment to last approximate 20-30 minutes.

#### **Requirements:**

- Bleaching must be completed 5 days prior to this appointment
- Shade must be taken before preparation or no less than 24 hours after preparation
- Stump shade is always needed for all ceramic restorations
- Reduce preparation up to an additional 1.5mm for dark stumps